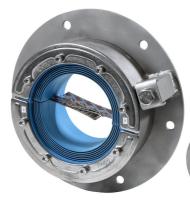

# Roxtec RS BG™ seal with **SLF RS BG**

Penetration seal for bonding and grounding of a single cable or pipe, for bolting to even structures.

The Roxtec RS BG™ seal for single armored or metal-clad cables or metallic pipes is ideal for bonding and grounding applications with fire and tightness requirements. The sleeve is bolted to the structure and has an integrated terminal to simplify connection to the system protective earth bar.

#### Structure of installation

Mounting type

panel

enclosures

Bolting

#### **Supports**

Bonding and grounding