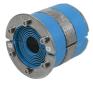

# Roxtec RS BG™ seal with **SLF RS BG**

Penetration seal for bonding and grounding of a single cable or pipe, for bolting to even structures.

The Roxtec RS BG™ seal for single armored or metal-clad cables or metallic pipes is ideal for bonding and grounding applications with fire and tightness requirements. The sleeve is bolted to the structure and has an integrated terminal to simplify connection to the system protective earth bar.

#### **Sealing components**

Lubricant

RS BG™ seal

SLF RS BG™ sleeve

For detailed information, please visit roxtec.com.

The product information provided by Roxtec does not release the purchaser of the Roxtec system, or part thereof, from the obligation to independently determine the suitability of the products for the intended process, installation and/or use.