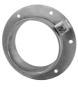

# Roxtec RS BG™ seal with **SLF RS BG**

Penetration seal for bonding and grounding of a single cable or pipe, for bolting to even structures.

The Roxtec RS BG™ seal for single armored or metal-clad cables or metallic pipes is ideal for bonding and grounding applications with fire and tightness requirements. The sleeve is bolted to the structure and has an integrated terminal to simplify connection to the system protective earth bar.